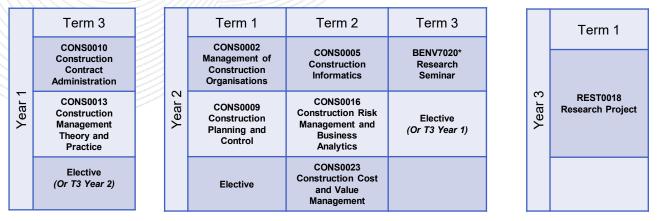

## Term 3 2024 Commencing Students

This Sample Program is subject to term course offerings, and you should refer to the Handbook and adjust study plan in line with course availability <a href="https://www.handbook.unsw.edu.au/postgraduate/programs/2024/8121">https://www.handbook.unsw.edu.au/postgraduate/programs/2024/8121</a> \*BENV7020 Research Seminar offered in both Term 2 and Term 3 for 8121 / 8318 and 8127 students Students must complete BENV7020 in the term prior to REST0018.